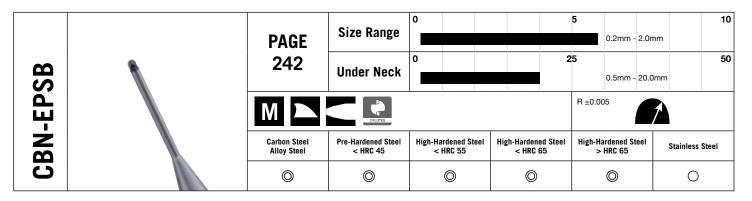

#### End Mill > Miniature > Carbide > Ball







Recommended

#### **End Mill > Miniature > Carbide > Radius**





### **End Mill > Miniature > Carbide > Square**







E

Back Draft Effect Recommended





Combination Neck



Long Under Neck (more than 5D

#### End Mill > Miniature > Carbide > CBN > Ball





#### End Mill > Miniature > Carbide > CBN > Radius







Recommended

#### End Mill > General > Ball









© Recommended



Metric Only

### **End Mill > General > Radius (High Feed)**





#### **End Mill > General > Square/Radius**





TH Coating



Metric Only



Chip Breaker Style & Unequal Phase



Recommended



ATH Coating



Waving Peripheral & Unequal Phase



Double Gash

### End Mill > General > Square/Radius





CS Coating

**TH Coating** 

PN Coating

Recommended

Double

Gash

Metric Only