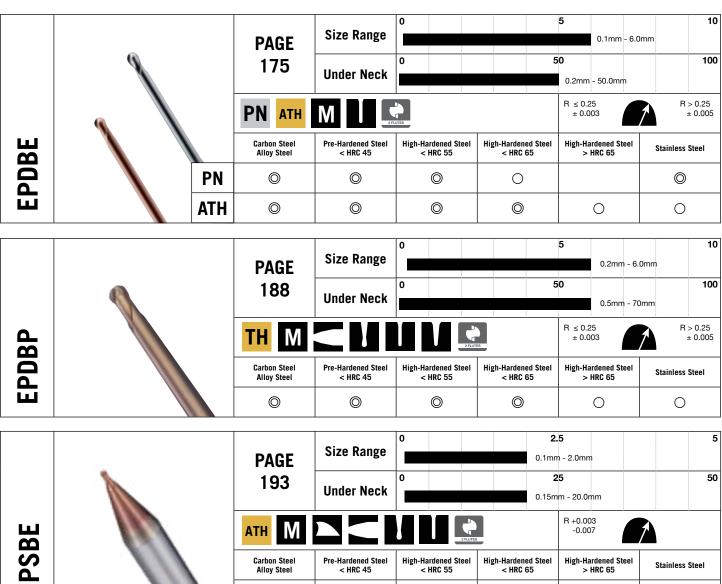

### **End Mill > Miniature > Carbide > Square**

E

Back Draft Effect Recommended

Combination Neck

Long Under Neck (more than 5D