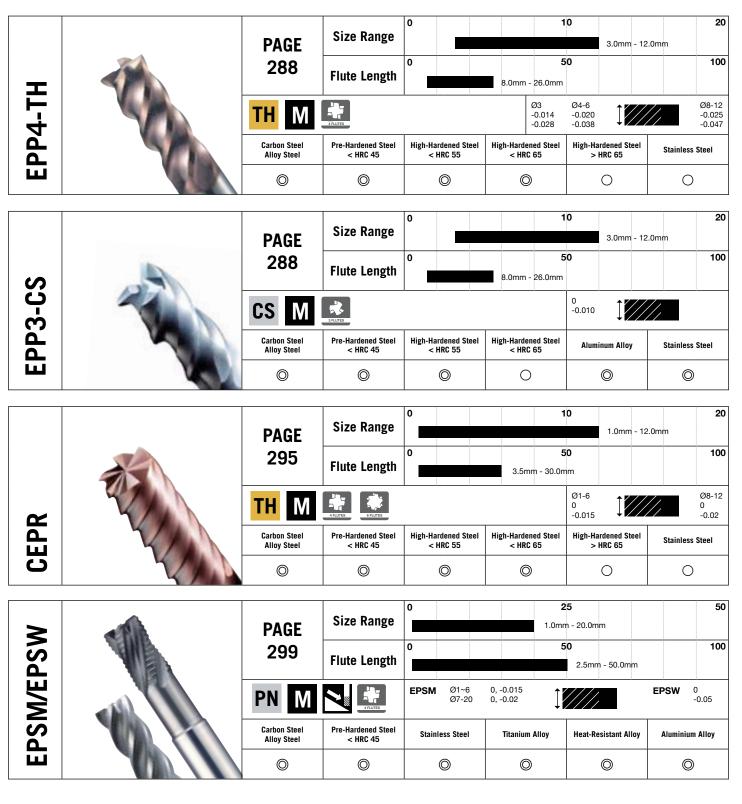

#### **End Mill > General > Square/Radius**

TH Coating

Metric Only

Chip Breaker Style & Unequal Phase

Recommended

ATH Coating

Waving Peripheral & Unequal Phase

Double Gash

### End Mill > General > Square/Radius

CS Coating

**TH Coating** 

PN Coating

Recommended

Double

Gash

Metric Only