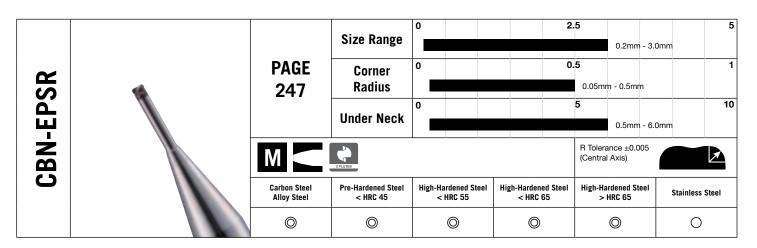

#### End Mill > Miniature > Carbide > Ball







Recommended

#### **End Mill > Miniature > Carbide > Radius**





### **End Mill > Miniature > Carbide > Square**







E

Back Draft Effect Recommended





Combination Neck



Long Under Neck (more than 5D

#### End Mill > Miniature > Carbide > CBN > Ball





#### End Mill > Miniature > Carbide > CBN > Radius







Recommended

#### End Mill > General > Ball









© Recommended



Metric Only

### **End Mill > General > Radius (High Feed)**





#### **End Mill > General > Square/Radius**





TH Coating



Metric Only



Chip Breaker Style & Unequal Phase



Recommended



ATH Coating



Waving Peripheral & Unequal Phase



Double Gash

### End Mill > General > Square/Radius





CS Coating

**TH Coating** 

PN Coating

Recommended

Double

Gash

Metric Only