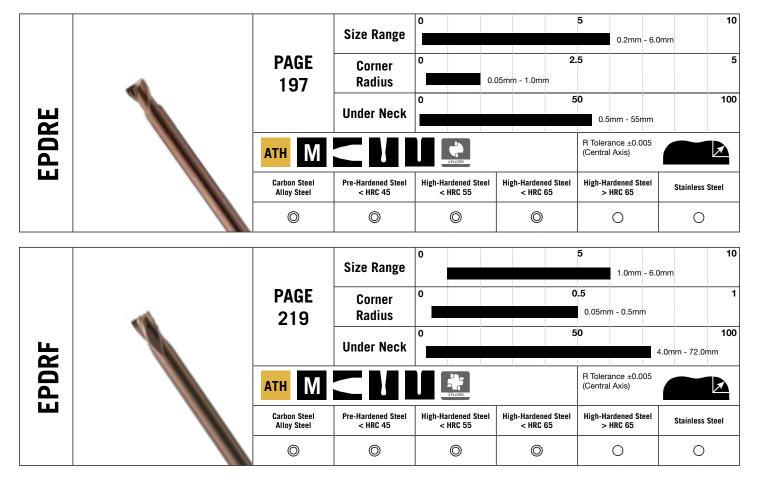

#### End Mill > Miniature > Carbide > Ball







Recommended

#### **End Mill > Miniature > Carbide > Radius**





### **End Mill > Miniature > Carbide > Square**







E

Back Draft Effect Recommended





Combination Neck



Long Under Neck (more than 5D

#### End Mill > Miniature > Carbide > CBN > Ball





#### End Mill > Miniature > Carbide > CBN > Radius







Recommended

#### End Mill > General > Ball









© Recommended



Metric Only

### **End Mill > General > Radius (High Feed)**





#### **End Mill > General > Square/Radius**





TH Coating



Metric Only



Chip Breaker Style & Unequal Phase



Recommended



ATH Coating



Waving Peripheral & Unequal Phase



Double Gash

### End Mill > General > Square/Radius





CS Coating

**TH Coating** 

PN Coating

Recommended

Double

Gash

Metric Only