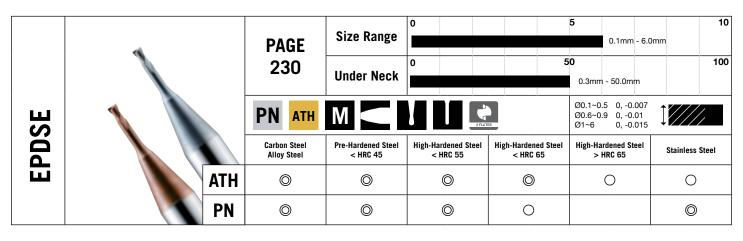

#### End Mill > Miniature > Carbide > Ball







Recommended

#### **End Mill > Miniature > Carbide > Radius**





### **End Mill > Miniature > Carbide > Square**







E

Back Draft Effect Recommended





Combination Neck



Long Under Neck (more than 5D

#### End Mill > Miniature > Carbide > CBN > Ball





#### End Mill > Miniature > Carbide > CBN > Radius







Recommended

#### End Mill > General > Ball









© Recommended



Metric Only

### **End Mill > General > Radius (High Feed)**





#### **End Mill > General > Square/Radius**





TH Coating



Metric Only



Chip Breaker Style & Unequal Phase



Recommended



ATH Coating



Waving Peripheral & Unequal Phase



Double Gash

### End Mill > General > Square/Radius





CS Coating

**TH Coating** 

PN Coating

Recommended

Double

Gash

Metric Only