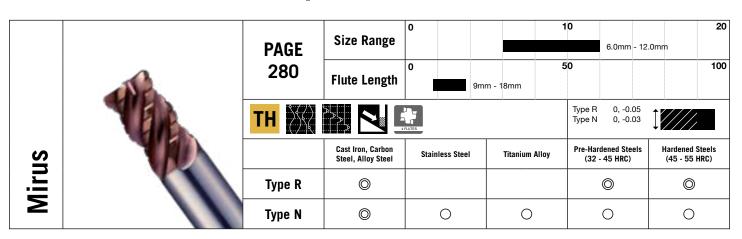

#### **End Mill > General > Square/Radius**

TH Coating

Metric Only

Chip Breaker Style & Unequal Phase

Recommended

ATH Coating

Waving Peripheral & Unequal Phase

Double Gash