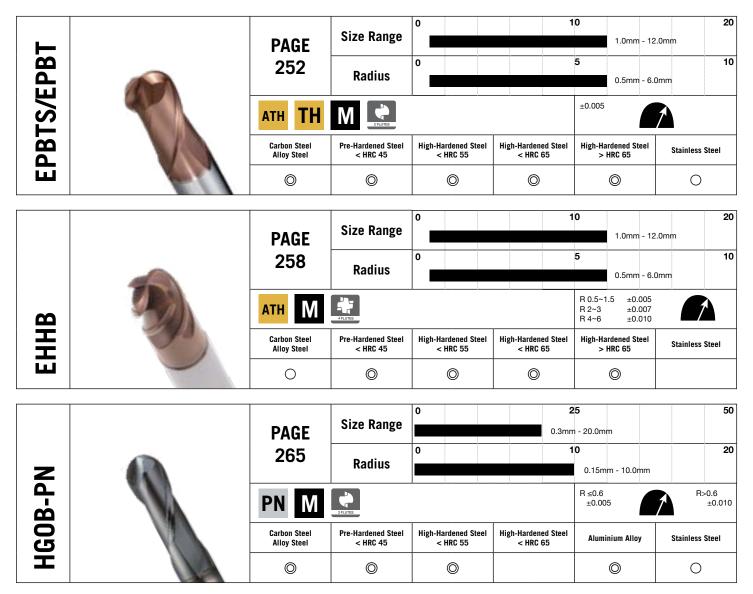

#### **End Mill > General > Square/Radius**

TH Coating

Metric Only

Chip Breaker Style & Unequal Phase

Recommended

ATH Coating

Waving Peripheral & Unequal Phase

Double Gash