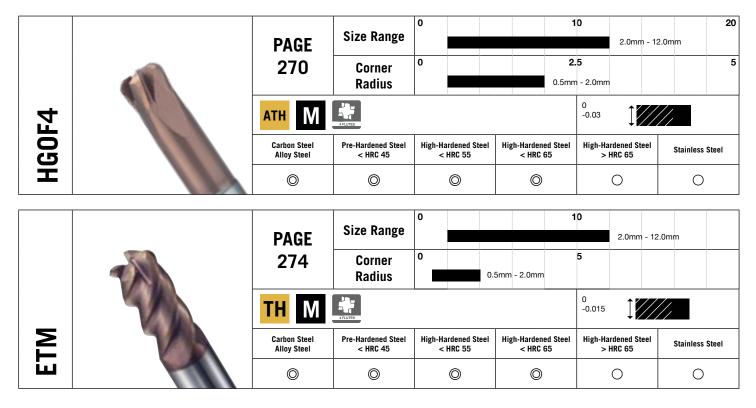

#### **End Mill > General > Square/Radius**

TH Coating

Metric Only

Chip Breaker Style & Unequal Phase

Recommended

ATH Coating

Waving Peripheral & Unequal Phase

Double Gash